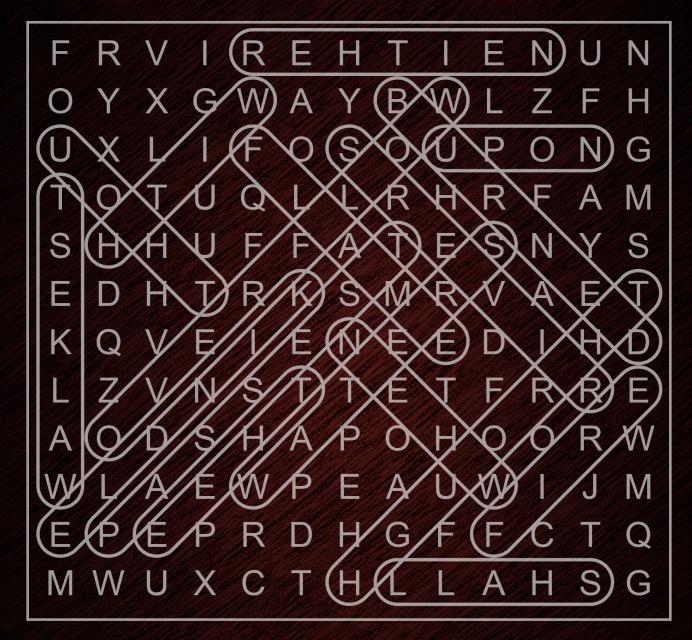

E G A M Q S S S A S M G Q G

**BURNED OVERFLOW** THOU WHEN FIRE **PASSEST THROUGH** WITH UPON **FLAME RIVERS KINDLE** SHALL WALKEST **NEITHER** THEE **WATERS** 

- **♥ LARGE-PRINT**
- **♥ 128 PUZZLES**
- Complete Verses
- Excellent for Memorizing Verses
- Solutions Included
- **♥** 8.5 x 11 size
- Download Your Copy

 $\underline{https://edithandedwardlara.gumroad.com/l/bible-word-search-puzzles-psalms-volume-1-large-print}$ 

**BURNED** THOU **OVERFLOW** WHEN FIRE **PASSEST THROUGH** WITH **FLAME RIVERS** UPON **KINDLE** SHALL WALKEST **NEITHER** THEE **WATERS** 

EDITHANDEDWARDLARA

Solution